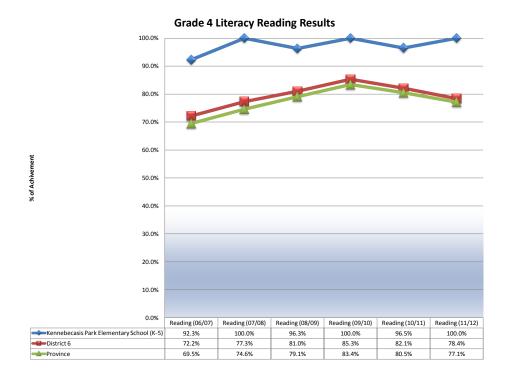

## **Provincial Assessment Result**

This school report card is a summary of the KPES student achievement results on provincial assessments for the last 6 years. The results are an indication of the percentage of children that scored AA (Appropriate Achievement) or SA (Strong Achievement) on the provincial assessments.

You will notice that we have not reported assessment results for Grade 2 and 4 Writing for 2011-12. This past year a 20% sample of student writing was marked and the results were reported by district. Schools did not receive results for individual students.

## **Elementary Provincial Targets**

Literacy - Reading and Writing

• At Grades 2 and 4, 90% of students will reach or exceed the standard in their program of study.