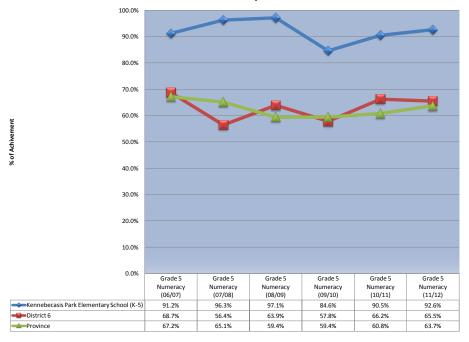

## **Provincial Assessment Result**

This school report card is a summary of the KPES student achievement results on provincial assessments for the last 6 years. The results are an indication of the percentage of children that scored AA (Appropriate Achievement) or SA (Strong Achievement) on the provincial assessments.

## Mathematics

• At Grades 3 and 5, 90% of students will reach or exceed the standard in mathematics.

KPES has met the provincial targets in all subjects this year. Thanks to the hard work of students, parents and staff.

**Grade 2 Literacy Writing Results** 

**Grade 5 Numeracy Results** 