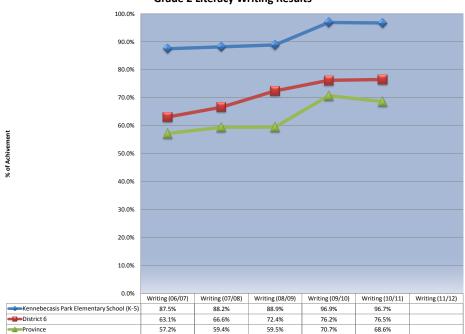

## **Provincial Assessment Result**

This school report card is a summary of the KPES student achievement results on provincial assessments for the last 6 years. The results are an indication of the percentage of children that scored AA (Appropriate Achievement) or SA (Strong Achievement) on the provincial assessments.

You will notice that we have not reported assessment results for Grade 2 and 4 Writing for 2011-12. This past year a 20% sample of student writing was marked and the results were reported by district. Schools did not receive results for individual students.

## **Elementary Provincial Targets**

Literacy - Reading and Writing

• At Grades 2 and 4, 90% of students will reach or exceed the standard in their program of study.

**Grade 2 Literacy Writing Results** 

**Grade 5 Numeracy Results** 