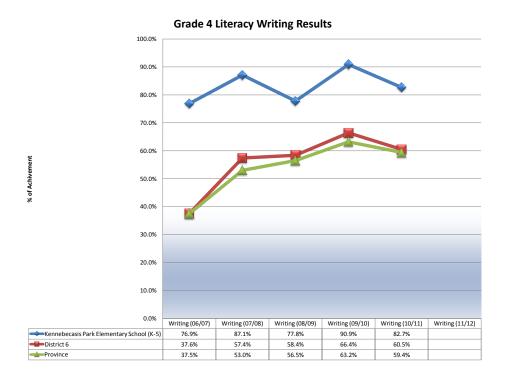

## **Provincial Assessment Result**

This school report card is a summary of the KPES student achievement results on provincial assessments for the last 6 years. The results are an indication of the percentage of children that scored AA (Appropriate Achievement) or SA (Strong Achievement) on the provincial assessments.

You will notice that we have not reported assessment results for Grade 2 and 4 Writing for 2011-12. This past year a 20% sample of student writing was marked and the results were reported by district. Schools did not receive results for individual students.

## **Elementary Provincial Targets**

Literacy - Reading and Writing

• At Grades 2 and 4, 90% of students will reach or exceed the standard in their program of study.