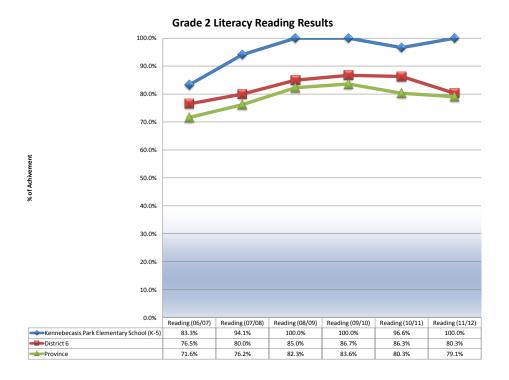

## **Provincial Assessment Result**

This school report card is a summary of the KPES student achievement results on provincial assessments for the last 6 years. The results are an indication of the percentage of children that scored AA (Appropriate Achievement) or SA (Strong Achievement) on the provincial assessments.

You will notice that we have not reported assessment results for Grade 2 and 4 Writing for 2011-12. This past year a 20% sample of student writing was marked and the results were reported by district. Schools did not receive results for individual students.

## **Elementary Provincial Targets**

Literacy - Reading and Writing

• At Grades 2 and 4, 90% of students will reach or exceed the standard in their program of study.