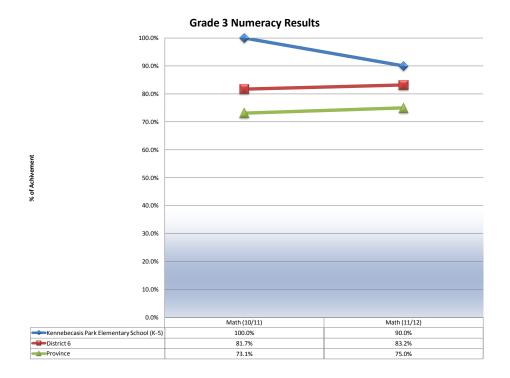

## **Provincial Assessment Result**

This school report card is a summary of the KPES student achievement results on provincial assessments for the last 6 years. The results are an indication of the percentage of children that scored AA (Appropriate Achievement) or SA (Strong Achievement) on the provincial assessments.

## Mathematics

• At Grades 3 and 5, 90% of students will reach or exceed the standard in mathematics.

KPES has met the provincial targets in all subjects this year. Thanks to the hard work of students, parents and staff.